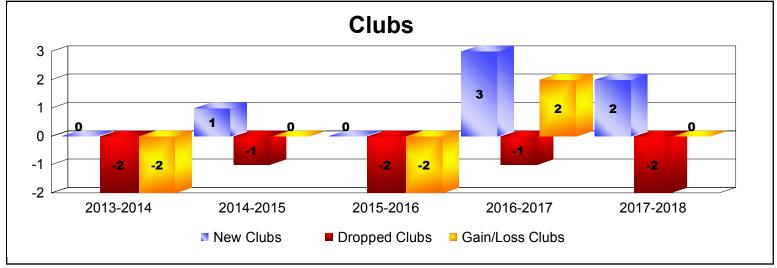

District 354 F

As of June 2018 Cumulative

| Year      | New<br>Clubs | Dropped<br>Clubs | Gain/<br>Loss<br>Clubs | New<br>Members | Charter<br>Members | Reinstate<br>Members | Transfer<br>Members | Total<br>Member<br>Added | Total<br>Members<br>Dropped | Gain/<br>Loss<br>Members |
|-----------|--------------|------------------|------------------------|----------------|--------------------|----------------------|---------------------|--------------------------|-----------------------------|--------------------------|
| 2013-2014 | 0            | -2               | -2                     | 443            | 5                  | 27                   | 16                  | 491                      | -589                        | -98                      |
| 2014-2015 | 1            | -1               | 0                      | 360            | 34                 | 19                   | 6                   | 419                      | -542                        | -123                     |
| 2015-2016 | 0            | -2               | -2                     | 499            | 8                  | 18                   | 13                  | 538                      | -479                        | 59                       |
| 2016-2017 | 3            | -1               | 2                      | 531            | 75                 | 14                   | 6                   | 626                      | -534                        | 92                       |
| 2017-2018 | 2            | -2               | 0                      | 368            | 57                 | 38                   | 8                   | 471                      | -533                        | -62                      |
| Average   | 1            | -2               | 0                      | 440            | 36                 | 23                   | 10                  | 509                      | -535                        | -26                      |