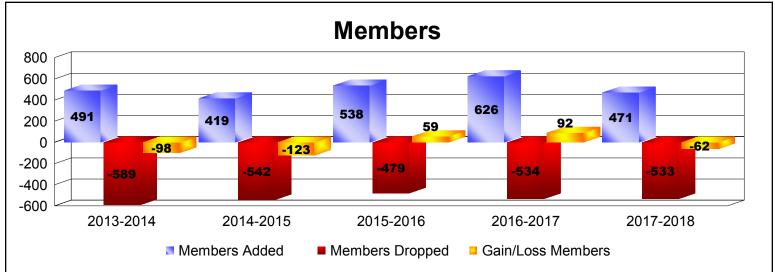

District 354 F

As of June 2018 Cumulative

| Year      | New<br>Clubs | Dropped<br>Clubs | Gain/<br>Loss<br>Clubs | New<br>Members | Charter<br>Members | Reinstate<br>Members | Transfer<br>Members | Total<br>Member<br>Added | Total<br>Members<br>Dropped | Gain/<br>Loss<br>Members |
|-----------|--------------|------------------|------------------------|----------------|--------------------|----------------------|---------------------|--------------------------|-----------------------------|--------------------------|
| 2013-2014 | 0            | -2               | -2                     | 443            | 5                  | 27                   | 16                  | 491                      | -589                        | -98                      |
| 2014-2015 | 1            | -1               | 0                      | 360            | 34                 | 19                   | 6                   | 419                      | -542                        | -123                     |
| 2015-2016 | 0            | -2               | -2                     | 499            | 8                  | 18                   | 13                  | 538                      | -479                        | 59                       |
| 2016-2017 | 3            | -1               | 2                      | 531            | 75                 | 14                   | 6                   | 626                      | -534                        | 92                       |
| 2017-2018 | 2            | -2               | 0                      | 368            | 57                 | 38                   | 8                   | 471                      | -533                        | -62                      |
| Average   | 1            | -2               | 0                      | 440            | 36                 | 23                   | 10                  | 509                      | -535                        | -26                      |